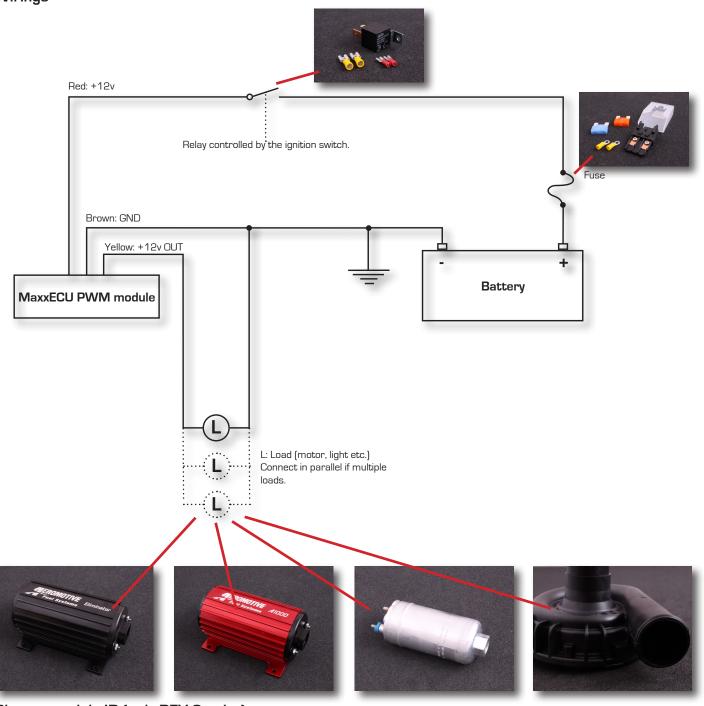

## Wirings

Change module ID (only REV 3 units)

## Technical Data:

Supply voltage: 8-24V
Max intermitent load: 60A
Max continous load: 50A

Operating temperature: -40 till 125C

Waterproof and protected from overload and high temperatures. Controls electric motors (fuel pump, fan, water pump, lights, etc.). The PWM module is controlled via CAN and does only work with MaxxECU EMS..

2016-10-19

MTune controllabe load settings between 0 and 100%. Be sure to place the module as close to the load as possible to avoid interference. Do not mount the module close to heat sources such as exhaust components.