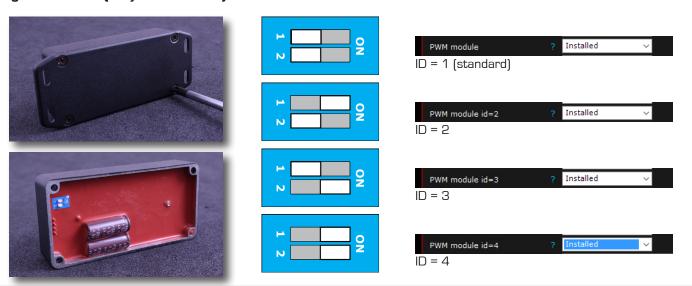

Dynotuning - Engine Management - Motorsport

## **MaxxECU PWM module**



## Technical Data:

Supply voltage: 8-24V
Max intermitent load: 60A
Max continous load: 50A

Operating temperature: -40 till 125C

Waterproof and protected from overload and high temperatures. Controls electric motors (fuel pump, fan, water pump, lights, etc.). The PWM module is controlled via CAN and does only work with MaxxECU EMS..

2016-10-19

MTune controllabe load settings between 0 and 100%. Be sure to place the module as close to the load as possible to avoid interference. Do not mount the module close to heat sources such as exhaust components.





**CAN-bus wiring** 



## Wirings



Change module ID (only REV 3 units)