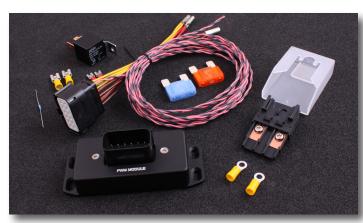

## Technical Data:

Supply voltage: 8-24V
Max intermitent load: 60A
Max continous load: 50A

Operating temperature: -40 till 125C

Waterproof and protected from overload and high temperatures. Controls electric motors (fuel pump, fan, water pump, lights, etc.). The PWM module is controlled via CAN and does only work with MaxxECU EMS..

2016-10-19

MTune controllabe load settings between 0 and 100%. Be sure to place the module as close to the load as possible to avoid interference. Do not mount the module close to heat sources such as exhaust components.