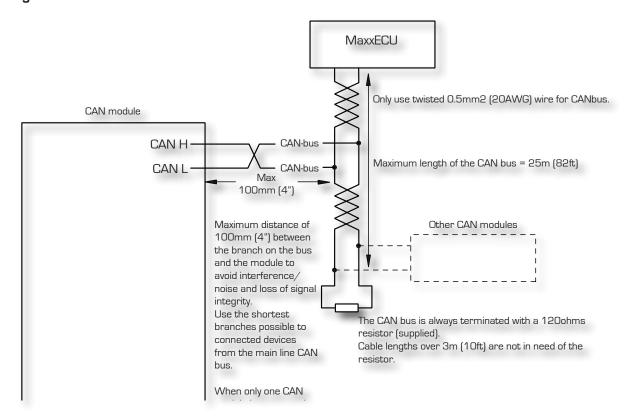

Dynotuning - Engine Management - Motorsport

## **MaxxECU PWM module**



## Technical Data:

Supply voltage: 8-24V
Max intermitent load: 60A
Max continous load: 50A

Operating temperature: -40 till 125C

Waterproof and protected from overload and high temperatures. Controls electric motors (fuel pump, fan, water pump, lights, etc.). The PWM module is controlled via CAN and does only work with MaxxECU EMS..

2016-10-19

MTune controllabe load settings between 0 and 100%. Be sure to place the module as close to the load as possible to avoid interference. Do not mount the module close to heat sources such as exhaust components.





**CAN-bus wiring** 



## Wirings



Change module ID (only REV 3 units)